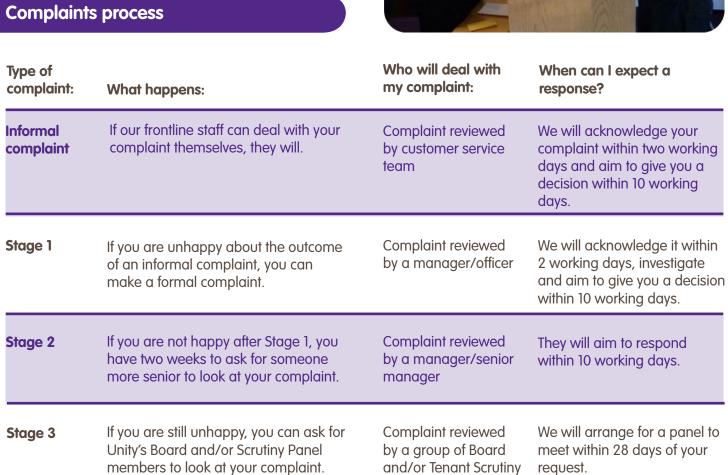

We try to give you a good service, and our information leaflets tell you the level of service to expect. If you are unhappy with us, our complaints procedure gives you an easy way to tell us what's wrong and give us the chance to put it right.

# **Compliments**

We want to make our customers happy and to reward staff who give good service. Please let us know when we are getting it right.

You should do this within two weeks.



Panel members



| 8      | Fee                                             | edback fo      | m                     |         |       |        |          |    |
|--------|-------------------------------------------------|----------------|-----------------------|---------|-------|--------|----------|----|
|        | Your r                                          | name           |                       |         |       |        |          |    |
|        | Addre                                           | ess            |                       |         |       |        |          |    |
|        |                                                 |                |                       |         |       |        |          |    |
|        |